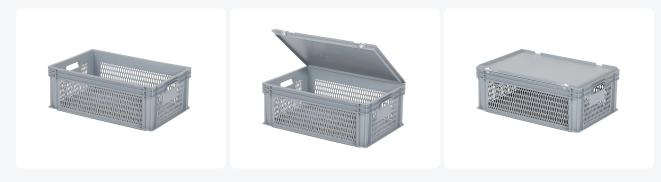

# Stacking crate light - 600x400xH220mm - gray

#### **Properties**

| Stackable crate light with perforations in the bottom and side walls |
|----------------------------------------------------------------------|
| Equipped with two open handles                                       |
| Light reinforced bottom                                              |
| Ideal for universal use                                              |
| Dimensions: 600 x 400 x H220 mm                                      |
|                                                                      |

#### Description

Plastic stacking crate light in Euro norm size 600 x 400 x H220 mm. The applications of these crates are versatile and can range from use in the food industry, such as transporting vegetables and fruits, to warehouses for storage and distribution of goods. The perforated bottom with light rib reinforcement ensures that products remain well-ventilated, making them highly suitable for use in controlled environments. Although it is not possible to add compartment dividers to the light crates, there is plenty of space to store products.