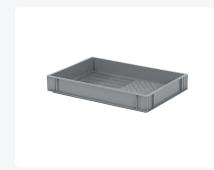

# SALE - Stacking bin- 600x400xH80mm grey

#### **Product specifications**

| Weight (kg)                      | 1,01 kg                |
|----------------------------------|------------------------|
| External dimensions ( L x W x H) | 600 × 400 × 80 mm      |
| Temperature range                | -40°C to +70°C         |
| Capacity                         | 14 liter               |
| Color                            | Grey                   |
| Material                         | HDPE                   |
| Bottom                           | perforated, reinforced |
| Sidewalls                        | Perforated             |
| Handles                          | Open                   |
| Max. load capacity per box       | 15 kg                  |
| Internal dimensions (L x W x H)  | 567 × 367 × 74 mm      |

### **Properties**

| Coarsely perforated bottom and closed | d side wall: |
|---------------------------------------|--------------|
| Closed handles for easy lifting       |              |
| Reinforced bottom for extra strength  |              |
| Ideal for universal use               |              |
| Size: 600 x 400 x H80 mm              |              |
| Color: Grey                           |              |
| emaining Stock:                       |              |

#### **Description**

Plastic stacking crate in Euro standard size 600 x 400 mm. The gray stacking crate is made of high-quality food-safe plastic and features a reinforced bottom. Even under heavy loads or extreme conditions, the deflection of the bottom is almost negligible. The stacking crate has a perforated bottom and closed side walls. This makes the stacking crate ideal for use in the (industrial) food sector, the textile industry, the hospitality industry, and bakeries. Thanks to the Euro standard dimensions, the stacking crate can be combined with standardized stacking boxes, crates, pallets, mobile bases, and roll containers without wasting space.